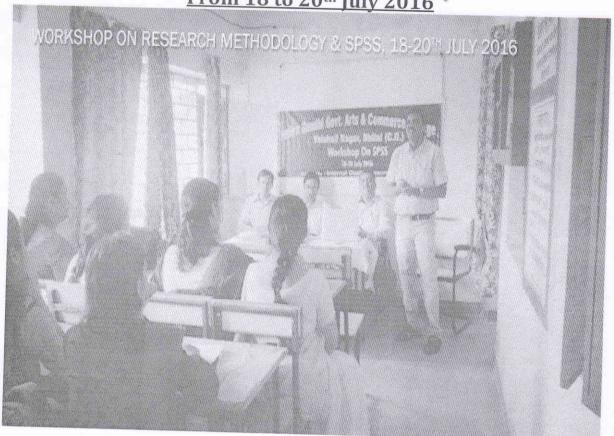

## **WORKSHOP ON RESEARCH METHODOLOGY & SPSS** From 18 to 20th July 2016

A district level need based workshop was organized by the economics department from 18-20th July 2016. As this workshop was not sponsored by any agency, only two participants from the govt. colleges of Durg-Bhilai were invited. A total of 15 participants including faculties of social science and research scholar from various colleges participated in this three days workshop. Shri Nilesh Tiwari ex faculty of Disha College of Management, Raipur was the resource person.

On the first day after registration and other formalities the inauguration session was chaired by the principal of the college Dr. Mahesh Chandra Sharma. Dr. Ravindra Kumar Brahme, Prof. of Eco., Pt. Ravishankar Shukla University, Raipur was the guest speaker for the session. He delivered his lecture on the topic "Challenges of Research Methodology for Social Sciences". The session was conducted by the head of the economics department Dr. Ritesh Kuamr Agrawal.