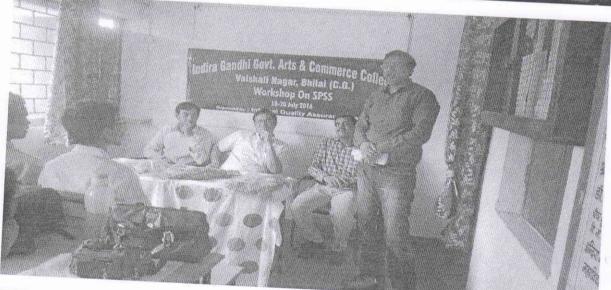

On the first day after registration and other formalities the inauguration session was chaired by the principal of the college Dr. Mahesh Chandra Sharma. Dr. Ravindra Kumar Brahme, Prof. of Eco., Pt. Ravishankar Shukla University, Raipur was the guest speaker for the session. He delivered his lecture on the topic "Challenges of Research Methodology for Social Sciences". The session was conducted by the head of the economics department Dr. Ritesh Kuamr Agrawal.

शास्त्रवीय महाविद्यालय वैशालीनगर में

विशेषस् वस्त वे सप में पं रावश्वस्य शुक्ल विश्वविद्यालय रायपुर के अर्थेगास्त्र प्राध्यापक डॉ. की र कुलार बाह्ये उपस्थित थे। जाम बहा ने विस्तार से प्रकाश डाला. दिशा कॉलीज रायपुर के पूर्व पारवापक एवं शामप्रसिध और काम्यहर प्रामानिंग के युवा विशेषन अतिरिक्त अन्य महाजिलासयी स आए प्राच्यापक, शोध ठात्र एवं वरिष्ठ छात्र इससे लामान्यित हुए कार्यशाला में डॉ. श्रीमती सामा