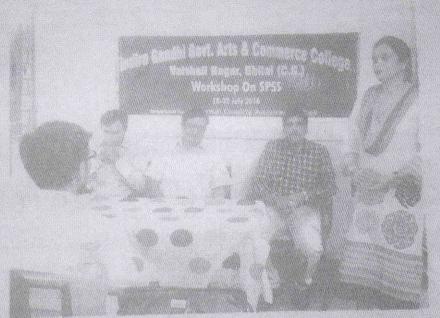

On the first day after registration and other formalities the inauguration session was chaired by the principal of the college Dr. Mahesh Chandra Sharma. Dr. Ravindra Kumar Brahme, Prof. of Eco., Pt. Ravishankar Shukla University, Raipur was the guest speaker for the session. He delivered his lecture on the topic "Challenges of Research Methodology for Social Sciences". The session was conducted by the head of the economics department Dr. Ritesh Kuamr Agrawal.

शास्त्रवीय महाविद्यालय वैशालीनगर में

विशेषस् वस्त वे सप में पं रावश्वस्य शुक्ल विश्वविद्यालय रायपुर के अर्थेगास्त्र प्राध्यापक डॉ. की र कुलार बाह्ये उपस्थित थे। जाम बहा ने विस्तार से प्रकाश डाला. दिशा कॉलीज रायपुर के पूर्व पारवापक एवं शामप्रसिध और काम्यहर प्रामानिंग के युवा विशेषन अतिरिक्त अन्य महाजिलासयी स आए प्राच्यापक, शोध ठात्र एवं वरिष्ठ छात्र इससे लामान्यित हुए कार्यशाला में डॉ. श्रीमती सामा