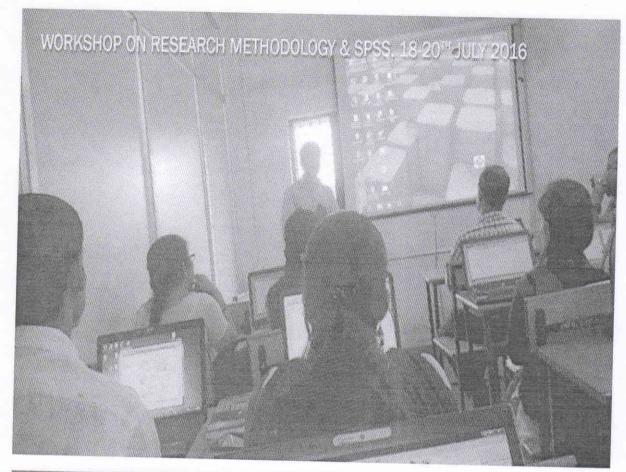

After the inaugural session all the five sessions were devoted to practical application of SPSS which was conducted by the resource person, Shri Nilesh Tiwari. In the three day workshop the focus was on learning how to use SPSS in a social science research analysis.