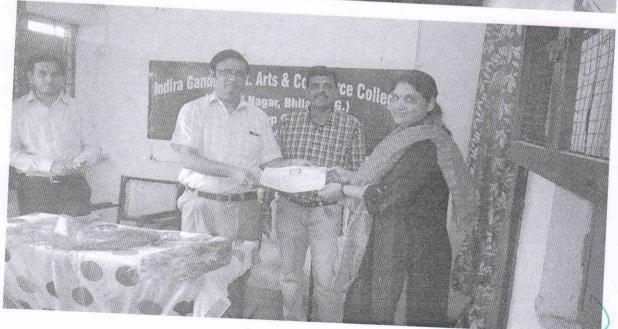

On the last day in the valedictory session, certificates were distributed to the participants. Their views about the workshop and their feedback was also taken. The chair person of the session Dr. Mahesh Chandra Sharma, principal of the college expressed his satisfaction and happiness after listening the views of the participants. Dr. Ritesh Kuamr Agrawal, the coordinator of the workshop extended vote of thanks to the guest and participants.