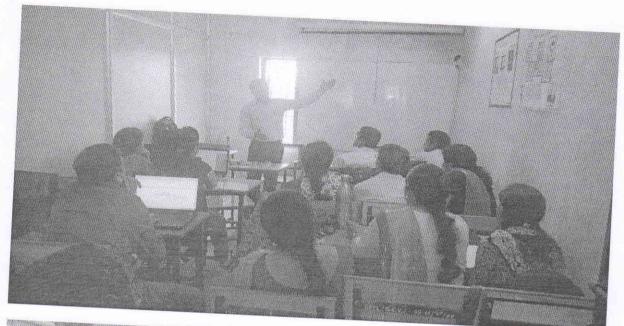

After the inaugural session all the five sessions were devoted to practical application of SPSS which was conducted by the resource person, Shri Nilesh Tiwari. In the three day workshop the focus was on learning how to use SPSS in a social science research analysis.