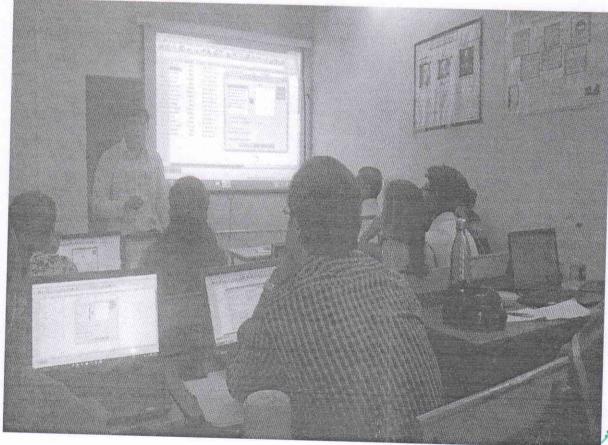

After the inaugural session all the five sessions were devoted to practical application of SPSS which was conducted by the resource person, Shri Nilesh Tiwari. In the three day workshop the focus was on learning how to use SPSS in a social science research analysis.