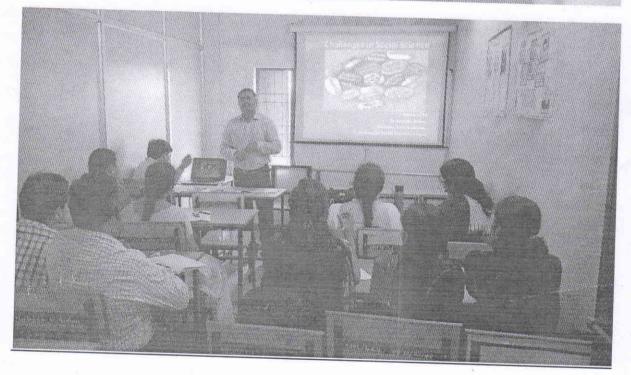

On the first day after registration and other formalities the inauguration session was chaired by the principal of the college Dr. Mahesh Chandra Sharma. Dr. Ravindra Kumar Brahme, Prof. of Eco., Pt. Ravishankar Shukla University, Raipur was the guest speaker for the session. He delivered his lecture on the topic "Challenges of Research Methodology for Social Sciences". The session was conducted by the head of the economics department Dr. Ritesh Kuamr Agrawal.